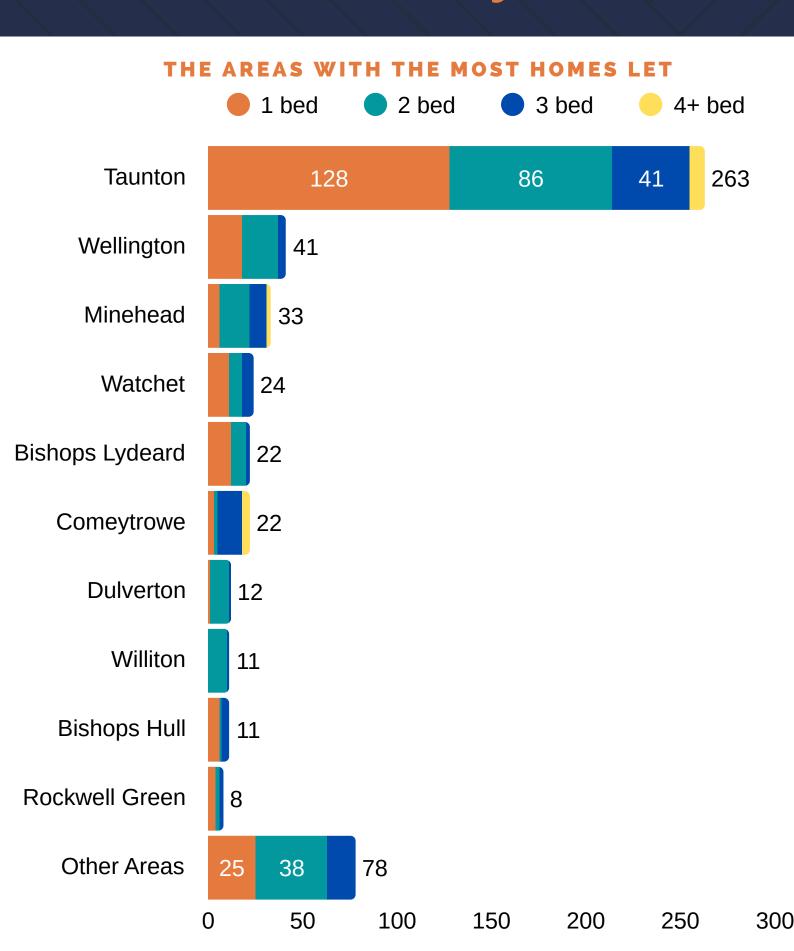

## Homes let in the West Housing Options Area from 1 April 24 to 31 March 25 by Area