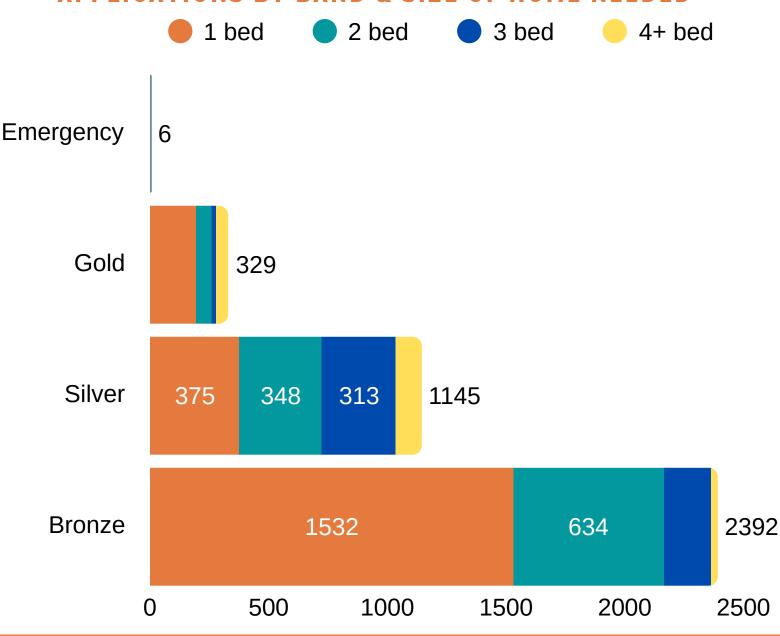

## **Homefinder Somerset in the West Housing Options Area**

3,335 HOUSEHOLDS ARE REGISTERED (APRIL 2025) THE WEST HOUSING OPTIONS AREA COVERS THE FORMER **SOMERSET WEST & TAUNTON COUNCIL AREA** 

of households need a 1 bed home

**62%** 

of households are in Bronze Band

The number of new or updated applications received by West in March

2025