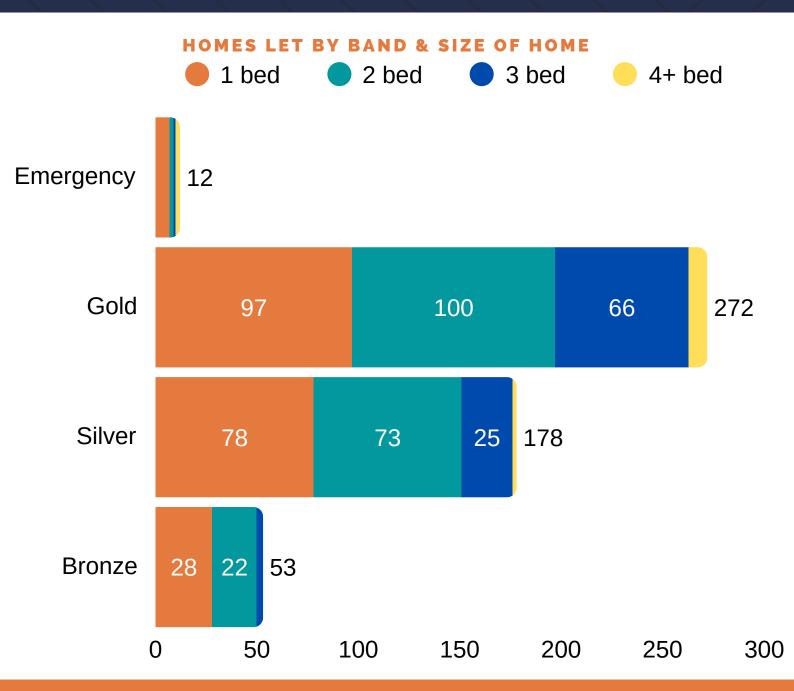

## Homes let in the West Housing Options Area from 1 April 24 to 31 March 25 by Band

DATA REFERS TO HOMES LET IN THE WEST HOUSING OPTIONS AREA BETWEEN1 APRIL 2024 AND 31 MARCH 2025

53%

were let to
households in Gold
Band

35%

were let to households in Silver Band

10%

were let to households in Bronze Band