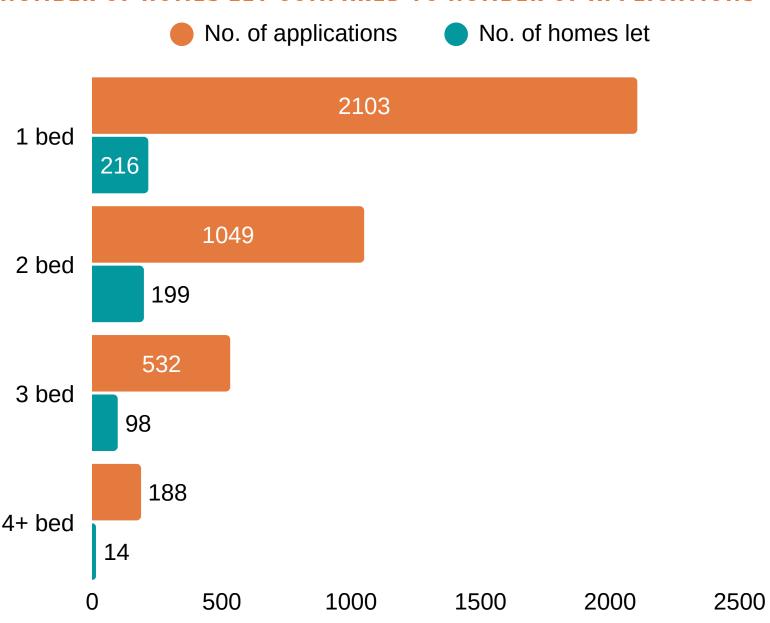

## 527 homes were let in the West Housing Options Area from 1 April 24 to 31 March 25

NUMBER OF HOMES LET COMPARED TO NUMBER OF APPLICATIONS

DATA REFERS TO HOMES LET IN THE WEST HOUSING OPTIONS AREA BETWEEN 1 APRIL 2024 AND 31 MARCH 2054

**156** 

The average number of bids

305

Homes had over 100 bids

**602** 

The highest number of bids for a property